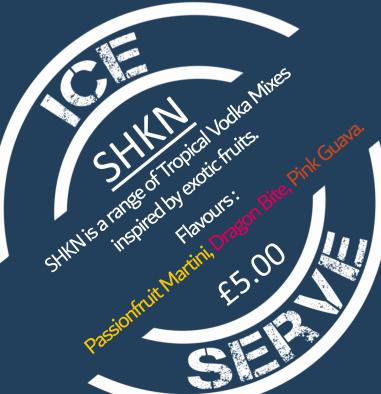

----|-------|-------|-------------|
| White                                          | £3.00 | £4.50 | £11.00      |
| Rosé                                           | £3.00 | £4.50 | £11.00      |
| Red                                            | £3.00 | £4.50 | £11.00      |
| Please ask your server for the wine selection. |       |       |             |
| Prosecco 7<br>Prosecco 1                       |       |       | 2.00<br>.00 |

## **Snacks**

| Crisps           | £0.50 |
|------------------|-------|
| Chocolate        | £0.50 |
| Sweets           | £0.50 |
| Pork Scratchings | £1.00 |
|                  |       |

# Offers

**Bottled Water** Lucozade Sport

£1.00 £1.50

#### **Bottle Shots** Jager Bombs 2 for £5 3 for £5

## Cactus Jacks 4 for £5

#### **Tequila Rose** 3 for £6